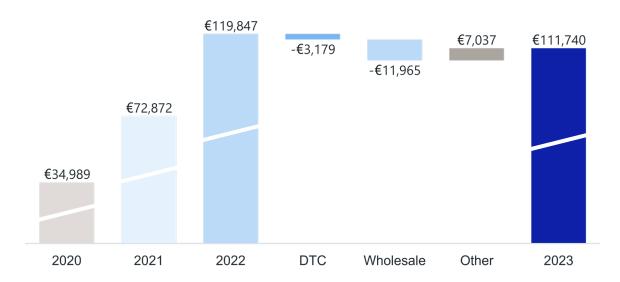

#### **KEY HIGHLIGHTS**

- Revenue decreased by 7% during a creative transition; despite softening global luxury market in the second half of 2023, brand improved its sales trend from a H1 decrease of 11% to a decrease of 2% in H2 with strong sales of accessories and new product launches
- Wholesale revenue decreased 23% from a soft retail market for wholesalers; DTC revenue decreased at a lower rate of 5%
- Gross profit margin increased over 700bps despite lower revenue, from increased accessories and full-price sales, shift in the channel mix favoring DTC, and better inventory management; contribution profit margin was also up 200 bps
- Successful launches of Lanvin Lab and new collections drove brand heat; H2
  product drops included the Curb sneaker collaboration with The Surgeon; relaunch
  of the iconic ballerina flats, and Future's first Lanvin Lab capsule
- 2024 will bring a new Artistic Director and new opportunities to expand regionally (first Middle East boutique opened in December 2023), and demographically with further emphasis on leather goods and accessories

#### Lanvin Global Revenue Bridge (€ in Thousands)

| Lanvin Key Financials<br>(€ in Thousands) | FY2020   | FY2021   | FY2022   | FY2023   |
|-------------------------------------------|----------|----------|----------|----------|
| Revenues                                  | €34,989  | €72,872  | €119,847 | €111,740 |
| YoY%                                      |          | 108%     | 64%      | -7%      |
|                                           |          |          |          |          |
| Gross profit                              | €13,573  | €34,028  | €60,513  | €64,547  |
| GP Margin%                                | 39%      | 47%      | 50%      | 58%      |
|                                           |          |          |          |          |
| Contribution profit (1)                   | -€29,574 | -€24,096 | -€15,339 | -€11,986 |
| CP Margin%                                | -85%     | -33%     | -13%     | -11%     |