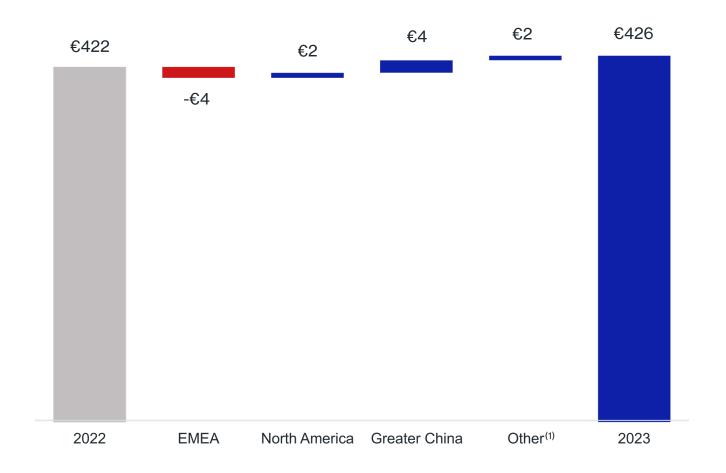

### APAC GROWTH UNDERLIES MARKET POTENTIAL

REGIONAL STRATEGY VALIDATION AND MARKET POTENTIAL SHOWN IN REGIONAL GROWTH DATA

FY2023 Revenue Growth by Region (€ in mm)

FY2023 Revenue Breakdown by Region (%)

## LANVIN GROUP CONSOLIDATED INCOME STATEMENT

| Lanvin Crown Canadidated DOI                     | 2020     | 4    | 2021     | <b>A</b> | 2022     | <b>A</b> | 2023     | À    |
|--------------------------------------------------|----------|------|----------|----------|----------|----------|----------|------|
| Lanvin Group Consolidated P&L                    | FY       | %    | FY       | %        | FY       | %        | FY       | %    |
| Revenue                                          | 222,612  | 100% | 308,822  | 100%     | 422,312  | 100%     | 426,178  | 100% |
| Cost of sales                                    | -105,218 | -47% | -138,920 | -45%     | -184,368 | -44%     | -175,236 | -41% |
| Gross profit                                     | 117,394  | 53%  | 169,902  | 55%      | 237,944  | 56%      | 250,942  | 59%  |
| Marketing and selling expenses                   | -151,631 | -68% | -165,502 | -54%     | -224,733 | -53%     | -226,750 | -53% |
| General and administrative expenses              | -115,181 | -52% | -122,497 | -40%     | -153,138 | -36%     | -138,215 | -32% |
| Other operating income and expenses              | -18,399  | -8%  | 10,083   | 3%       | -2,340   | -1%      | -4,534   | -1%  |
| Loss from operations before non-underlying items | -167,817 | -75% | -108,014 | -35%     | -142,267 | -34%     | -118,557 | -28% |
| Non-underlying items <sup>(1)</sup>              | 43,546   | 20%  | 45,206   | 15%      | -83,057  | -20%     | -3,858   | -1%  |
| Loss from operations                             | -124,271 | -56% | -62,808  | -20%     | -225,324 | -53%     | -122,415 | -29% |
| Finance cost – net                               | -12,989  | -6%  | -9,313   | -3%      | -14,556  | -3%      | -20,431  | -5%  |
| Loss before income tax                           | -137,260 | -62% | -72,121  | -23%     | -239,880 | -57%     | -142,846 | -34% |
| Income tax expenses                              | 1,603    | 1%   | -4,331   | -1%      | 129      | 0%       | -3,407   | -1%  |
| Loss for the period                              | -135,657 | -61% | -76,452  | -25%     | -239,751 | -57%     | -146,253 | -34% |
| Contribution profit <sup>(2)</sup>               | -34,237  | -15% | 4,400    | 1%       | 13,211   | 3%       | 24,192   | 6%   |
| Adjusted EBIT <sup>(2)</sup>                     | -162,428 | -73% | -100,806 | -33%     | -134,836 | -32%     | -115,808 | -27% |
| Adjusted EBITDA <sup>(2)</sup>                   | -88,116  | -40% | -58,945  | -19%     | -71,958  | -17%     | -64,173  | -15% |