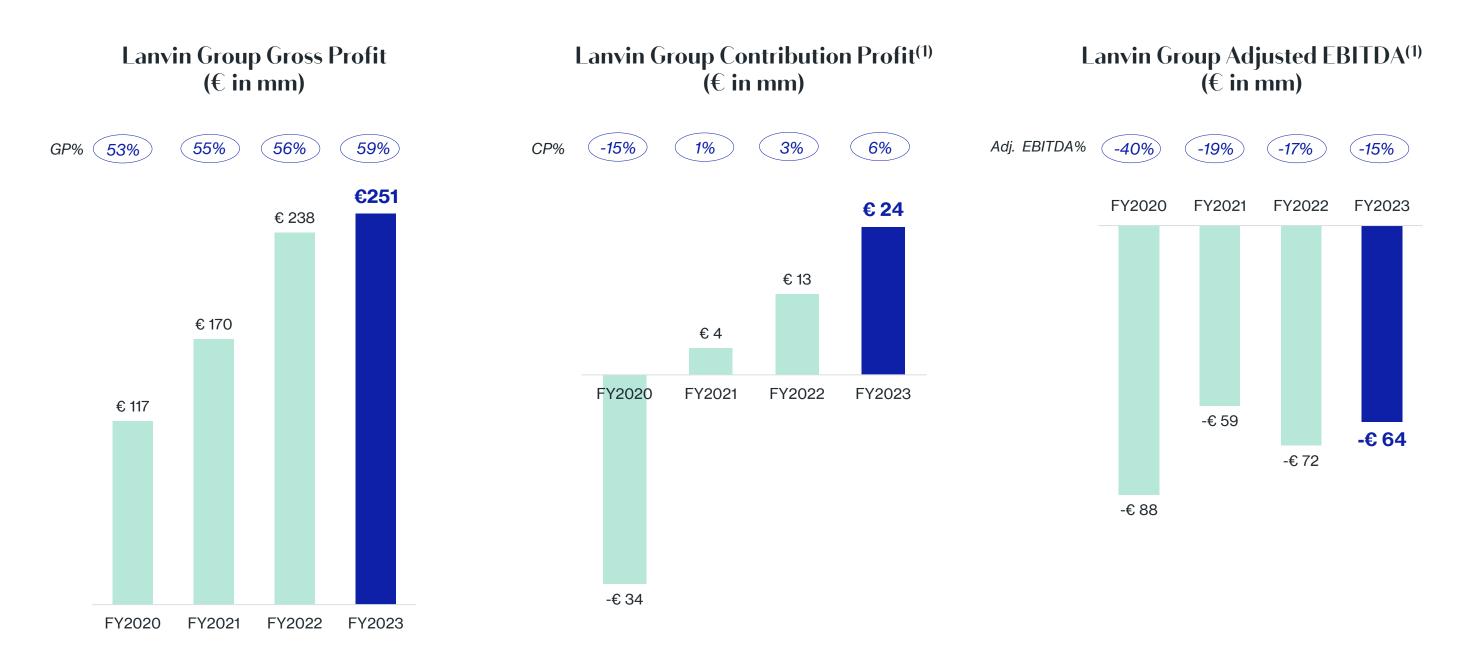

### CONSTANT MARGIN IMPROVEMENT

YEAR-OVER-YEAR IMPROVEMENT IN THE GROUP'S GROSS PROFIT, CONTRIBUTION PROFIT AND ADJUSTED EBITDA MARGINS

## LANVIN GROUP CONSOLIDATED INCOME STATEMENT

| Lanvin Crown Canadidated DOI                     | 2020     | 4    | 2021     | <b>A</b> | 2022     | <b>A</b> | 2023     | À    |
|--------------------------------------------------|----------|------|----------|----------|----------|----------|----------|------|
| Lanvin Group Consolidated P&L                    | FY       | %    | FY       | %        | FY       | %        | FY       | %    |
| Revenue                                          | 222,612  | 100% | 308,822  | 100%     | 422,312  | 100%     | 426,178  | 100% |
| Cost of sales                                    | -105,218 | -47% | -138,920 | -45%     | -184,368 | -44%     | -175,236 | -41% |
| Gross profit                                     | 117,394  | 53%  | 169,902  | 55%      | 237,944  | 56%      | 250,942  | 59%  |
| Marketing and selling expenses                   | -151,631 | -68% | -165,502 | -54%     | -224,733 | -53%     | -226,750 | -53% |
| General and administrative expenses              | -115,181 | -52% | -122,497 | -40%     | -153,138 | -36%     | -138,215 | -32% |
| Other operating income and expenses              | -18,399  | -8%  | 10,083   | 3%       | -2,340   | -1%      | -4,534   | -1%  |
| Loss from operations before non-underlying items | -167,817 | -75% | -108,014 | -35%     | -142,267 | -34%     | -118,557 | -28% |
| Non-underlying items <sup>(1)</sup>              | 43,546   | 20%  | 45,206   | 15%      | -83,057  | -20%     | -3,858   | -1%  |
| Loss from operations                             | -124,271 | -56% | -62,808  | -20%     | -225,324 | -53%     | -122,415 | -29% |
| Finance cost – net                               | -12,989  | -6%  | -9,313   | -3%      | -14,556  | -3%      | -20,431  | -5%  |
| Loss before income tax                           | -137,260 | -62% | -72,121  | -23%     | -239,880 | -57%     | -142,846 | -34% |
| Income tax expenses                              | 1,603    | 1%   | -4,331   | -1%      | 129      | 0%       | -3,407   | -1%  |
| Loss for the period                              | -135,657 | -61% | -76,452  | -25%     | -239,751 | -57%     | -146,253 | -34% |
| Contribution profit <sup>(2)</sup>               | -34,237  | -15% | 4,400    | 1%       | 13,211   | 3%       | 24,192   | 6%   |
| Adjusted EBIT <sup>(2)</sup>                     | -162,428 | -73% | -100,806 | -33%     | -134,836 | -32%     | -115,808 | -27% |
| Adjusted EBITDA <sup>(2)</sup>                   | -88,116  | -40% | -58,945  | -19%     | -71,958  | -17%     | -64,173  | -15% |