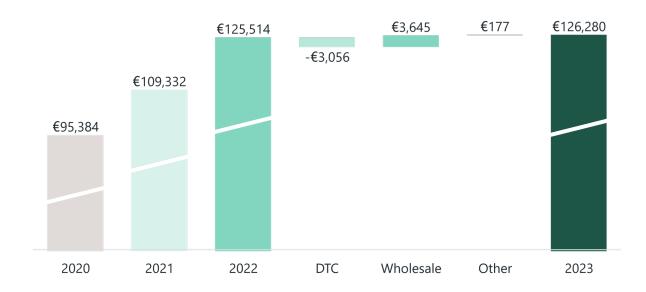

#### **KEY HIGHLIGHTS**

- Revenue grew 1% to €126M in 2023; 35% growth in Greater China, slight decreases in EMEA, despite macroeconomic headwinds, and in North America due to exchange rate – growth of 2% at constant 2023 exchange rates
- Wholesale revenue increased 11% by emphasizing the products with direction from the Artistic Director, Nao Takekoshi, who joined in 2023; as well as the acquisition of new wholesale clients
- Gross margin fell approximately 3% while contribution profit margin remain steady due to reclassification of cost and expenses
- Branding and marketing initiatives including a successful campaign with singer,
   Grace Jones and the establishment of the Wolford W Club attracted new clients
- 2024 will bring the much-anticipated W.O.W. leggings in-store at the beginning of the year; a first-of-its-kind legging designed with ultimate comfort and luxury
- 2024 focus will be on continued optimization of retail network and digital expansion, as well as product development

#### **Wolford Global Revenue Bridge (€ in Thousands)**

| Wolford Key Financials<br>(€ in Thousands) | lls FY2020 FY2021 |          | FY2022   | FY2023   |
|--------------------------------------------|-------------------|----------|----------|----------|
| Revenues                                   | €95,384           | €109,332 | €125,514 | €126,280 |
| YoY%                                       |                   | 15%      | 15%      | 1%       |
|                                            |                   |          |          |          |
| Gross profit                               | €65,865           | €79,070  | €86,228  | €83,339  |
| GP Margin%                                 | 69%               | 72%      | 69%      | 66%      |
|                                            |                   |          |          |          |
| Contribution profit (1)                    | €859              | €19,719  | €4,327   | €4,279   |
| CP Margin%                                 | 1%                | 18%      | 3%       | 3%       |
|                                            |                   |          |          |          |