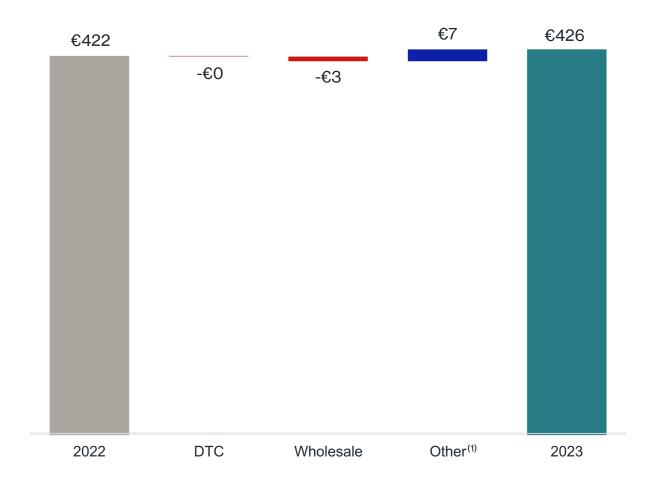

### APAC GROWTH UNDERLIES MARKET POTENTIAL

REGIONAL STRATEGY VALIDATION AND MARKET POTENTIAL SHOWN IN REGIONAL GROWTH DATA

FY2023 Revenue Growth by Region (€ in mm)

FY2023 Revenue Breakdown by Region (%)