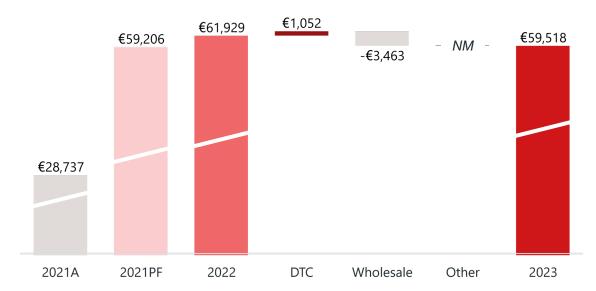

#### **KEY HIGHLIGHTS**

- Revenue decreased slightly from €62M in 2022 to €60M in 2023, a 4% decrease
- Growth driven by improving DTC revenue, particularly in Greater China with postpandemic momentum, and focus on DTC operations and marketing; Wholesale revenue decreased from lower third-party production activity, but maintained positive trend in Japan at +13%
- Gross margin increased 100bps and contribution profit margin improved due to channel mix and the streamlining of selling and distribution costs
- 2023 collection performance was highlighted by the relaunch of the iconic and highly successful Mermaid collection, along with the continued popularity of the core sr1 range
- 2024 priorities to focus on channel development including boosting DTC and further revitalizing e-Commerce channels, while continuing to reset the brand DNA and strengthen its unique market position
- Additional focus on further streamlining supply chain and industrial efficiency, and tailoring product capsules to accelerate speed to market; as well as enhancing its white-label third-party production business

#### Sergio Rossi Global Revenue Bridge (€ in Thousands)

| Sergio Rossi Key<br>Financials<br>(€ in Thousands) | FY2021  | FY2022  | FY2023  |
|----------------------------------------------------|---------|---------|---------|
|                                                    |         |         |         |
| Revenues                                           | €28,737 | €61,929 | €59,518 |
| YoY%                                               |         | 116%    | -4%     |
|                                                    |         |         |         |
| Gross profit                                       | €13,319 | €31,048 | €30,435 |
| GP Margin%                                         | 46%     | 50%     | 51%     |
|                                                    |         |         |         |
| Contribution profit (1)                            | €3,830  | €6,546  | €7,338  |
| CP Margin%                                         | 13%     | 11%     | 12%     |