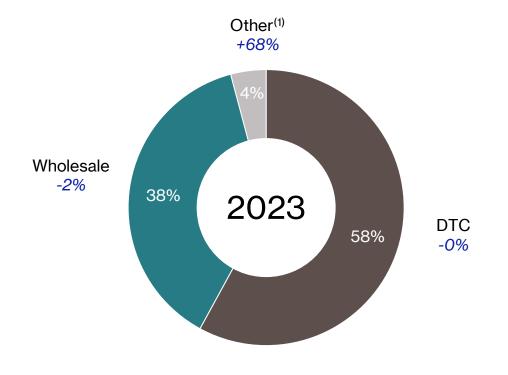

### REVENUE BREAKDOWN BY CHANNEL

PERFORMANCE OF LANVIN BRAND IN JAPAN A TESTAMENT TO ITS APPEAL AND VALUE; REACQUISITION OF LICENSE ADDED ROYALTY INCOME

**FY2023 Revenue Growth by Channel (€ in mm)** 

FY2023 Revenue Breakdown by Channel (%)