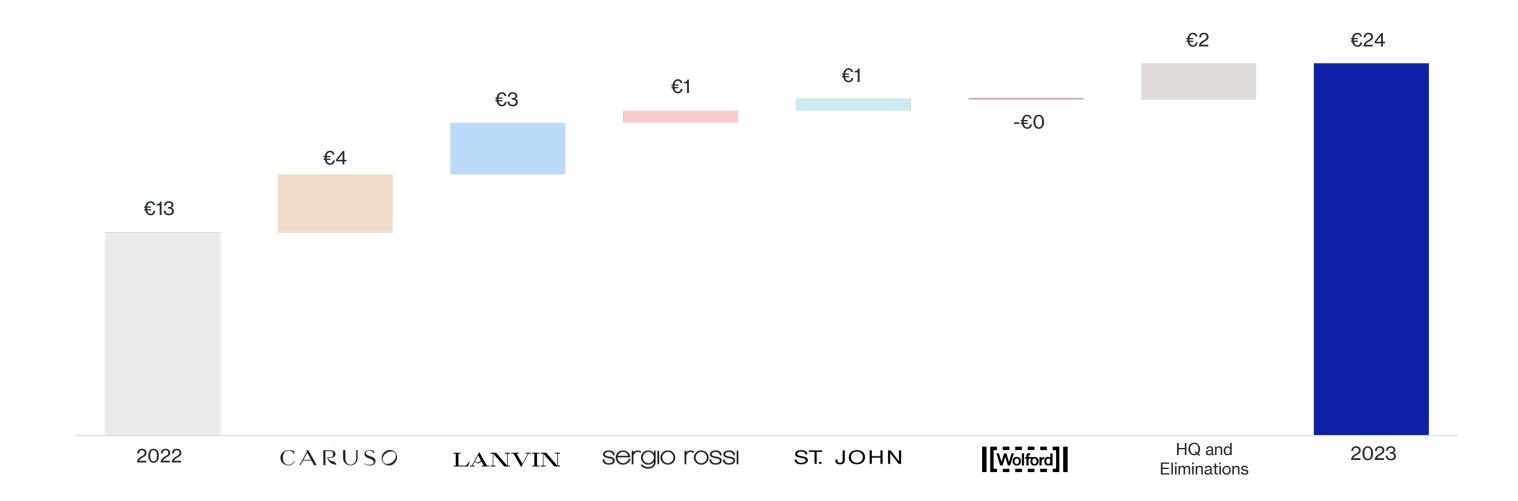

### CONTRIBUTION PROFIT BY BRAND

Contribution Profit<sup>(1)</sup> Bridge by Brand 2022-2023 (€ in mm)