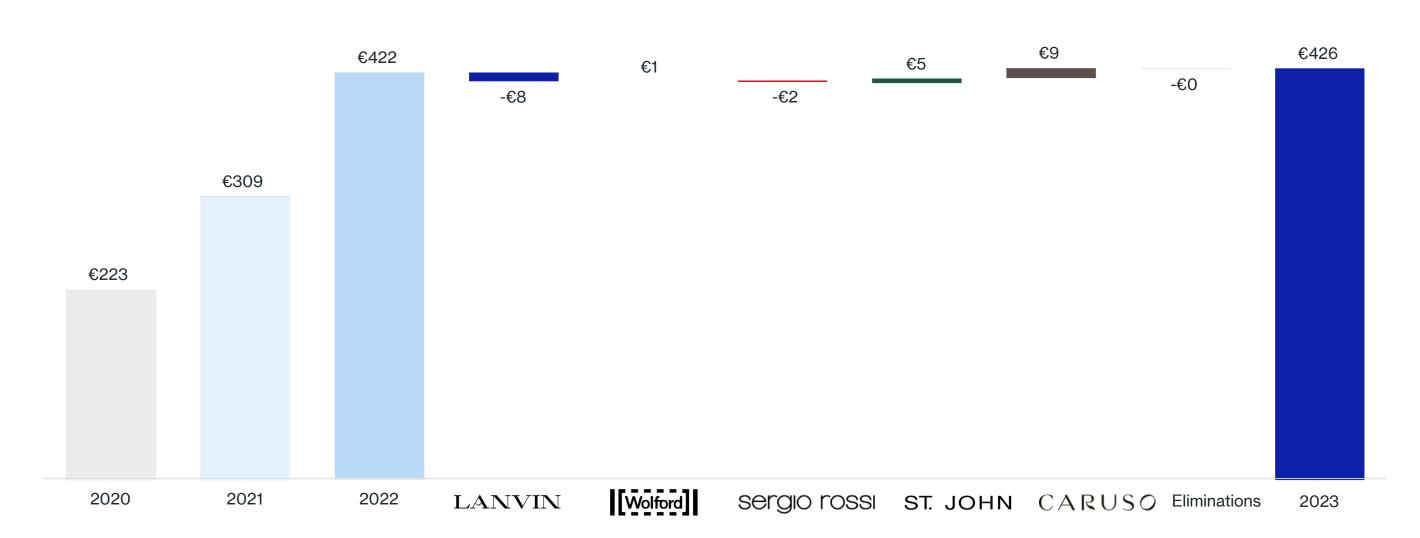

#### LANVIN GROUP AT A GLANCE

2023 Global Revenue

€426 mm

2023 Greater China Revenue Growth

+9%

2020-2023 Global Revenue CAGR

+24%

2023 vs. 2022 Gross Margin Change

## LANVIN GROUP CONSOLIDATED INCOME STATEMENT

| Lanvin Crown Canadidated DOI                     | 2020     | 4    | 2021     | <b>A</b> | 2022     | <b>A</b> | 2023     | À    |
|--------------------------------------------------|----------|------|----------|----------|----------|----------|----------|------|
| Lanvin Group Consolidated P&L                    | FY       | %    | FY       | %        | FY       | %        | FY       | %    |
| Revenue                                          | 222,612  | 100% | 308,822  | 100%     | 422,312  | 100%     | 426,178  | 100% |
| Cost of sales                                    | -105,218 | -47% | -138,920 | -45%     | -184,368 | -44%     | -175,236 | -41% |
| Gross profit                                     | 117,394  | 53%  | 169,902  | 55%      | 237,944  | 56%      | 250,942  | 59%  |
| Marketing and selling expenses                   | -151,631 | -68% | -165,502 | -54%     | -224,733 | -53%     | -226,750 | -53% |
| General and administrative expenses              | -115,181 | -52% | -122,497 | -40%     | -153,138 | -36%     | -138,215 | -32% |
| Other operating income and expenses              | -18,399  | -8%  | 10,083   | 3%       | -2,340   | -1%      | -4,534   | -1%  |
| Loss from operations before non-underlying items | -167,817 | -75% | -108,014 | -35%     | -142,267 | -34%     | -118,557 | -28% |
| Non-underlying items <sup>(1)</sup>              | 43,546   | 20%  | 45,206   | 15%      | -83,057  | -20%     | -3,858   | -1%  |
| Loss from operations                             | -124,271 | -56% | -62,808  | -20%     | -225,324 | -53%     | -122,415 | -29% |
| Finance cost – net                               | -12,989  | -6%  | -9,313   | -3%      | -14,556  | -3%      | -20,431  | -5%  |
| Loss before income tax                           | -137,260 | -62% | -72,121  | -23%     | -239,880 | -57%     | -142,846 | -34% |
| Income tax expenses                              | 1,603    | 1%   | -4,331   | -1%      | 129      | 0%       | -3,407   | -1%  |
| Loss for the period                              | -135,657 | -61% | -76,452  | -25%     | -239,751 | -57%     | -146,253 | -34% |
| Contribution profit <sup>(2)</sup>               | -34,237  | -15% | 4,400    | 1%       | 13,211   | 3%       | 24,192   | 6%   |
| Adjusted EBIT <sup>(2)</sup>                     | -162,428 | -73% | -100,806 | -33%     | -134,836 | -32%     | -115,808 | -27% |
| Adjusted EBITDA <sup>(2)</sup>                   | -88,116  | -40% | -58,945  | -19%     | -71,958  | -17%     | -64,173  | -15% |