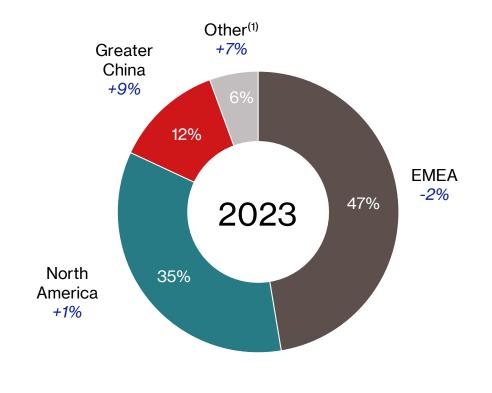

### APAC GROWTH UNDERLIES MARKET POTENTIAL

REGIONAL STRATEGY VALIDATION AND MARKET POTENTIAL SHOWN IN REGIONAL GROWTH DATA

FY2023 Revenue Growth by Region (€ in mm)

FY2023 Revenue Breakdown by Region (%)