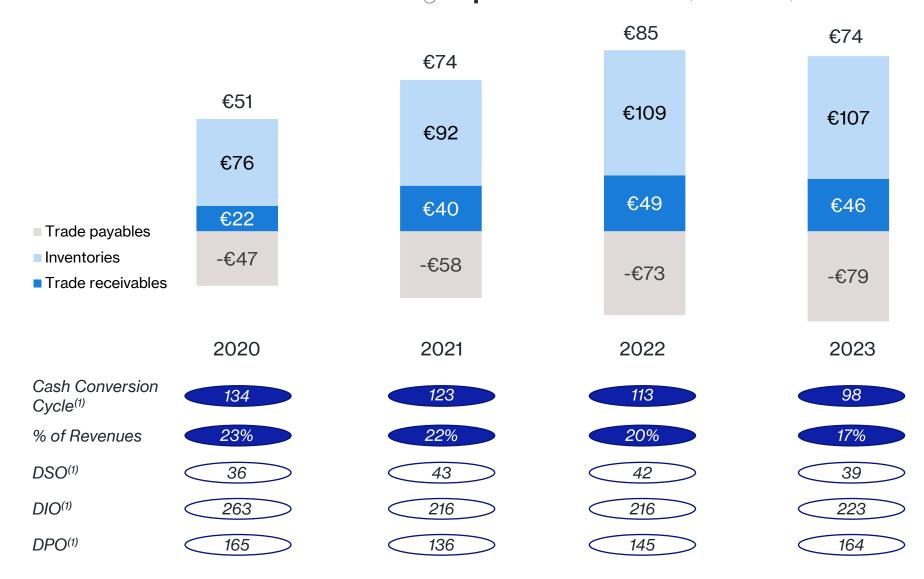

### IMPROVED WORKING CAPITAL EFFICIENCY

#### Trade Working Capital (1) 2020-2023 (€ in mm)