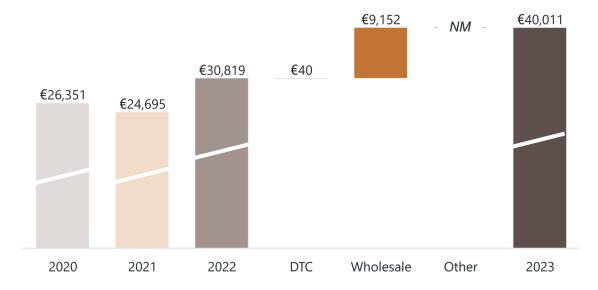

#### **Caruso Global Revenue Bridge (€ in Thousands)**

| Caruso Key Financials<br>(€ in Thousands) | FY2020  | FY2021  | FY2022      | FY2023              |
|-------------------------------------------|---------|---------|-------------|---------------------|
| Revenues                                  | €26,351 | €24,695 | €30,819     | €40,011             |
| nevenues                                  | €20,331 | 624,093 | £30,619     | <del>64</del> 0,011 |
| YoY%                                      |         | -6%     | <i>2</i> 5% | 30%                 |
|                                           |         |         |             |                     |
| Gross profit                              | €4,881  | €4,449  | €7,147      | €11,351             |
| GP Margin%                                | 19%     | 18%     | 23%         | <i>2</i> 8%         |
|                                           |         |         |             |                     |
| Contribution profit (1)                   | €3,173  | €3,305  | €5,701      | €9,451              |
| CP Margin%                                | 12%     | 13%     | 18%         | 24%                 |