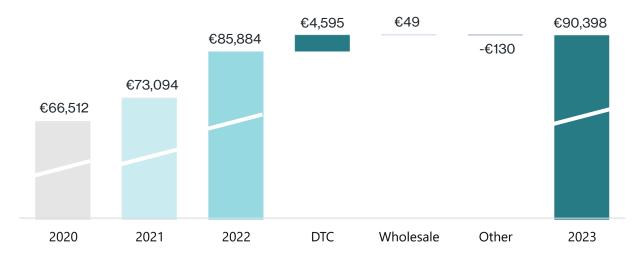

#### **KEY HIGHLIGHTS**

- Revenue grew 5% to €90M in 2023 from continued DTC growth of 7%, building upon its achievements in 2023; as well as eCommerce growth of 14%; Wholesale revenue remained flat with continued refinement of Wholesale partnerships
- North America grew at 3% amidst uncertainty in US economy leading into the second half of 2023; and headway made in EMEA and APAC, with significant progress in expanding the brand's base of sales
- Gross profit margin increased over 200bps from a new wholesale model resulting in improving wholesale margins; contribution profit margin remained neutral with some wholesale expense reductions being reclassified as selling expenses
- Key collaborations with celebrity stylist Karla Welch and producer Shonda Rhimes promoted brand heat and drove awareness for new product offerings focused on functional mix-and-match-wear which helped drive sales
- 2024 priorities include: re-establishing new flagships in key US cities, further diversifying product offerings, and improving e-Commerce experience; as well as refinement of global supply chain to improve operating efficiency

#### St. John Global Revenue Bridge (€ in Thousands)

| St. John Key Financials<br>(€ in Thousands) | FY2020 FY2021 |         | FY2022  | FY2023  |
|---------------------------------------------|---------------|---------|---------|---------|
| Revenues                                    | €66,512       | €73,094 | €85,884 | €90,398 |
| YoY%                                        |               | 10%     | 17%     | 5%      |
|                                             |               |         |         |         |
| Gross profit                                | €32,987       | €38,987 | €52,642 | €57,374 |
| GP Margin%                                  | 50%           | 53%     | 61%     | 63%     |
|                                             |               |         |         |         |
| Contribution profit (1)                     | -€9,286       | €1,290  | €10,144 | €10,679 |
| CP Margin%                                  | -14%          | 2%      | 12%     | 12%     |
|                                             |               |         |         |         |