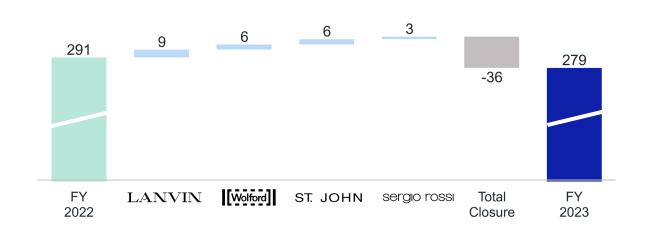

### CONTRIBUTION PROFIT BY BRAND

Contribution Profit<sup>(1)</sup> Bridge by Brand 2022-2023 (€ in mm)